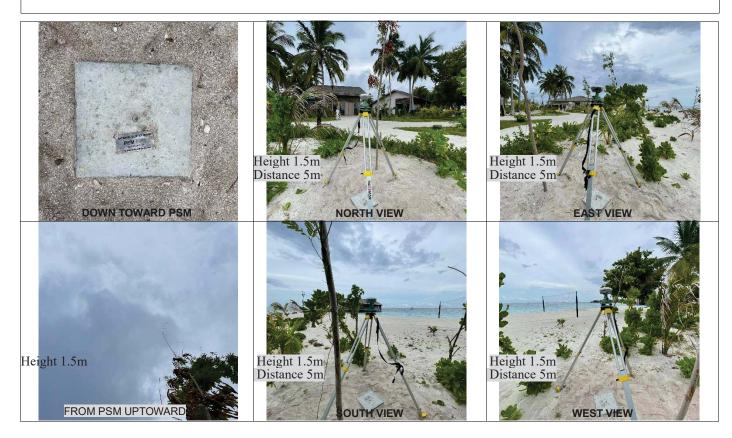

Monument description & method of survey:

- Concrete casted in 300mm wooden box, length measuring 1000mm buried below ground, 1m s/s rod driven into the concrete as the center mark. Monument labeled with s/s plate stating point ID.
- Below 100mm.
- GNSS static survey post processing.
- Vertical control. Elevation of this PSM has been reduced to MSL with reference to tide prediction data of Hulhule' Tide station

General site condition & access:

- Located towards south west of the island Near Valley ball ground.
- Easy access.