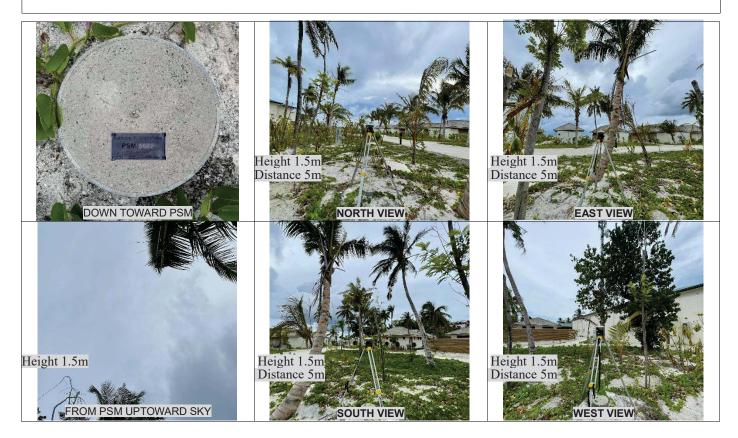

Monument description & method of survey:

- Concrete casted in 300mm diameter PVC pipe, length measuring 1000mm buried below ground, 1m s/s rod driven into the concrete as the center mark. Monument labeled with s/s plate stating point ID.
- Above 100mm.
- GNSS static survey post processing.
- Vertical control, relative to PSM5683.

General site condition & access:

- Located towards East side of the island. Behind the staff accommodation block.
- Easy access.

Owner: Kagi Development Pvt. Ltd.

Sketched by: Abdulla Shaif

Scale: Not to scale