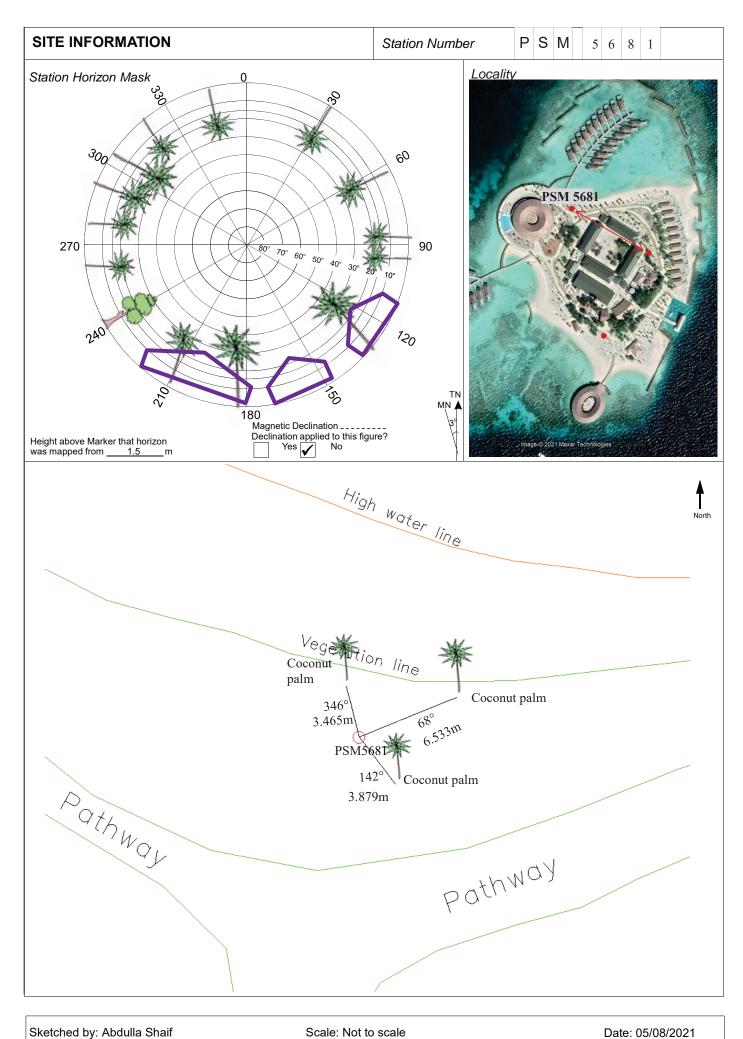

Monument description & method of survey:

- Concrete casted in 300mm diameter PVC pipe, length measuring 1000mm buried below ground, 1m s/s rod driven into the concrete as the center mark. Monument labeled with s/s plate stating point ID.
- Above 100mm.
- GNSS static survey post processing.
- Vertical control, Relative to PSM5683.

General site condition & access:

- Located towards North side of the island. Near Vegetation line.
- Easy access.