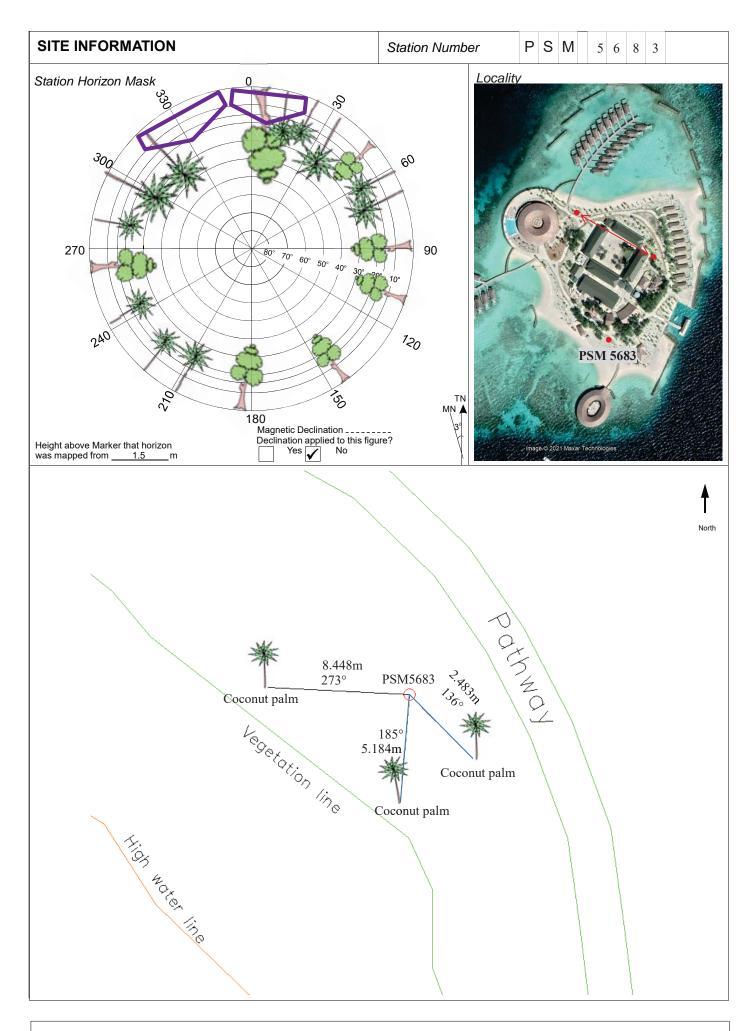

| CONTROL POINT DETAILS  | Station Number PSM 5683 |  |
|------------------------|-------------------------|--|
| Coordinate Information |                         |  |
| Geodetic               | Grid                    |  |
| WGS 84                 | UTM Zone 43             |  |
| Long: 73:30:03.66539E  | E 333734.1264           |  |
| Lat: 4:40:34.84170N    | N: 517065.2391          |  |
| Ellp Height: -96.6909  | Orth Height: + 1.2172   |  |
| Island Name: K.Kagi    | Date: 05/08/2021        |  |

Monument description & method of survey:

- Concrete casted in 300mm wooden box, length measuring 1000mm buried below ground, 1m s/s rod driven into the concrete as the center mark. Monument labeled with s/s plate stating point ID.
- Below 100mm.
- GNSS static survey post processing.
- Vertical control. Elevation of this PSM has been reduced to MSL with reference to tide prediction data of Hulhule' Tide station

General site condition & access:

- Located towards south west of the island Near Valley ball ground.
- Easy access.