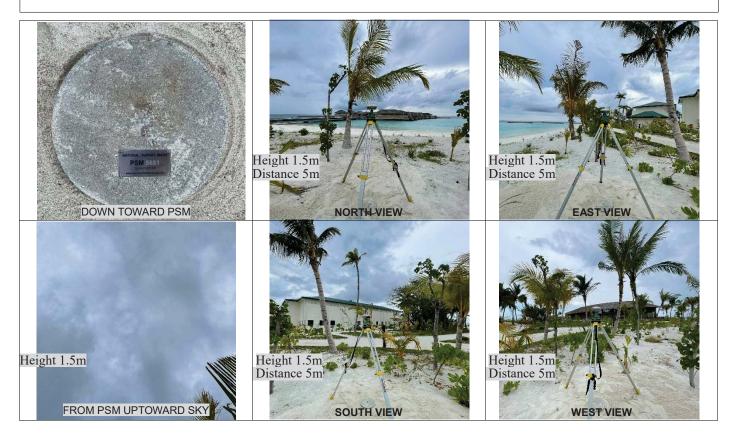

Monument description & method of survey:

- Concrete casted in 300mm diameter PVC pipe, length measuring 1000mm buried below ground, 1m s/s rod driven into the concrete as the center mark. Monument labeled with s/s plate stating point ID.
- Above 100mm.
- GNSS static survey post processing.
- Vertical control, Relative to PSM5683.

General site condition & access:

- Located towards North side of the island. Near Vegetation line.
- Easy access.