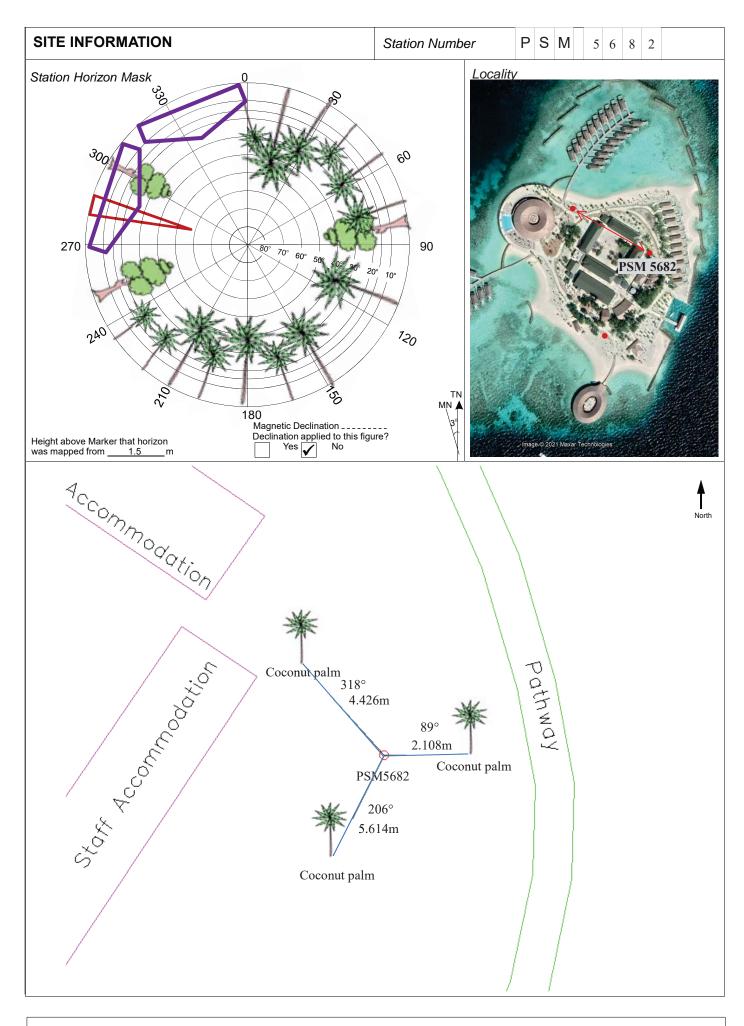

Monument description & method of survey:

- Concrete casted in 300mm diameter PVC pipe, length measuring 1000mm buried below ground, 1m s/s rod driven into the concrete as the center mark. Monument labeled with s/s plate stating point ID.
- Above 100mm.
- GNSS static survey post processing.
- Vertical control, relative to PSM5683.

General site condition & access:

- Located towards East side of the island. Behind the staff accommodation block.
- Easy access.

Owner: Kagi Development Pvt. Ltd.

Sketched by: Abdulla Shaif

Scale: Not to scale